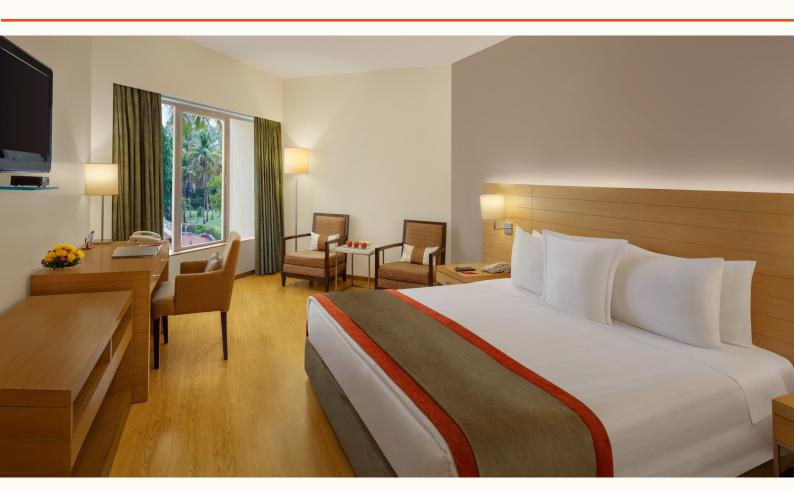

### ACCOMMODATION

136 luxurious rooms, including 44 Standard Rooms, 65 Executive Club Rooms, 22 Executive Club Exclusive Rooms, 4 Deluxe Suites and 1 Presidential Suite, ranging from 280 sq ft. to 850 sq ft.

#### All accommodations offer:

- Daily newspaper
- Complimentary wired and wireless standard Internet access (2 mbps)
  - 24x7 room service
  - Complimentary coffee and tea making facility
    - Satellite LED TV
    - In-room electronic safe
- Spacious bathroom with separate shower facility, amenities and hairdryer
  - Iron & ironing board