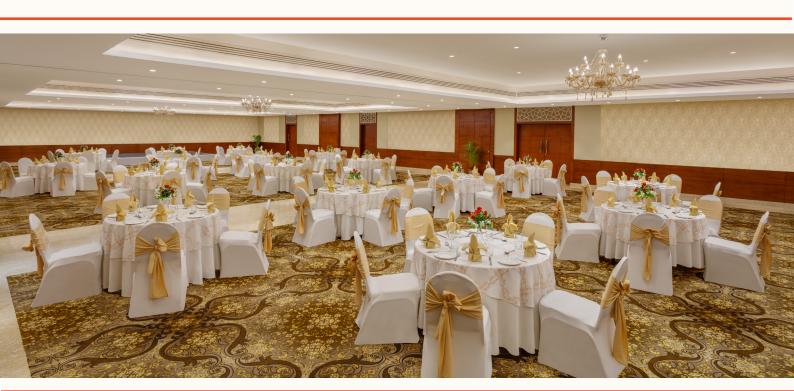

# BUSINESS & BANQUETING

The following versatile space is available for private meetings, seminars, conferences, weddings, parties and other private events –

| Chaitya Board Room    | 450 sq. ft.    | up to 10 people    |
|-----------------------|----------------|--------------------|
| Chitrakoot Board Room | 360 sq. ft.    | up to 21 people    |
| Rama Chambers         | 930 sq. ft.    | up to 27 people    |
| Vihara Board Room     | 624 sq. ft.    | up to 60 people    |
| Sita 3                | 1,452 sq. ft.  | up to 121 people   |
| Sita 2                | 1,533 sq. ft.  | up to 130 people   |
| Sita 1                | 1,936 sq. ft.  | up to 200 people   |
| Club 1 Lawns          | 5,438 sq. ft.  | up to 218 people   |
| Sita 1, 2 & 3         | 4,921 sq. ft.  | up to 410 people   |
| Sita Terrance         | 7,873 sq. ft.  | up to 525 people   |
| Luv & Kush            | 16,300 sq. ft. | up to 815 people   |
| Palm Grove Lawns      | 33,894 sq. ft. | up to 1,695 people |
| Front Lawn            | 45,53 sq. ft.  | up to 2,277 people |

For Business & banqueting queries, please write to: banquet.manager@welcomhotelrama.com