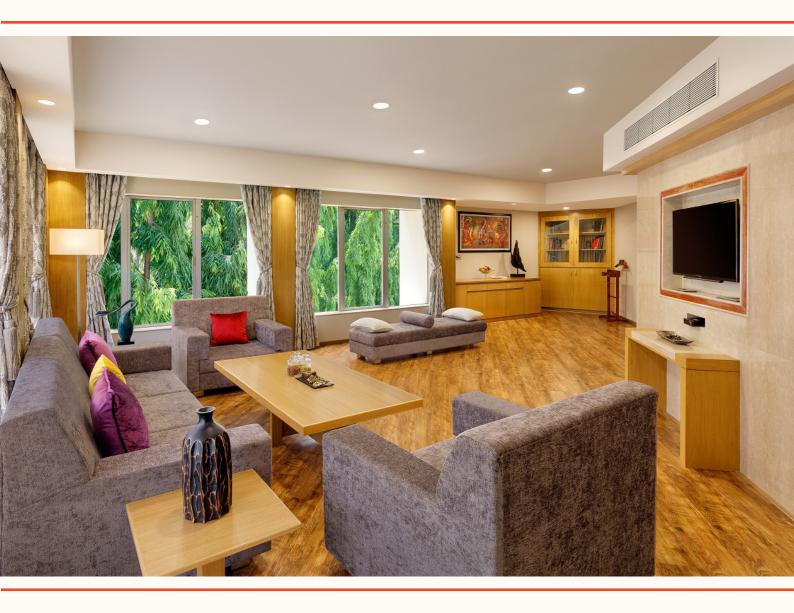

### ACCOMMODATION

136 luxurious rooms, including 44 Standard Rooms, 65 Executive Club Rooms, 22 Executive Club Exclusive Rooms, 4 Deluxe Suites and 1 Presidential Suite, ranging from 280 sq ft. to 850 sq ft.

#### All accommodations offer:

- Daily newspaper
- Complimentary wired and wireless standard Internet access (2 mbps)
  - 24x7 room service
  - Complimentary coffee and tea making facility
    - Satellite LED TV
    - In-room electronic safe
- Spacious bathroom with separate shower facility, amenities and hairdryer
  - Iron & ironing board