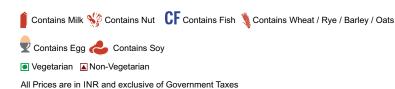

#### ALLERGEN AND DIETARY INDICATORS

Contains Milk

Contains Wheat / Rye / Barley / Oats

**Contains Nuts** 

**Contains Soy** 

Contains Fish

**Contains Pork** 

Contains Egg

Contains Crustacean

Vegan

Vegetarian

Non Vegetarian

Our menus indicate approximate value of calories for menu items, indicated by the approx. sign (~). An average active adult requires 2,000 kcal energy per day, however, calorie needs may vary

While ordering please inform our associate in case you are allergic to any of the following ingredients:

Cereals containing gluten - i.e., wheat, rye, barley, oats, spelt or their hybridized strains and products of these Crustacean and their products | Milk & milk products | Egg and egg products | Fish and fish products | Peanuts, tree nuts and their products | Soybeans and their products | Sulphites in concentrations of 10mg/kg or more.