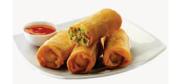

# SMALL PLATES

Available from 1100 hrs to 2330 hrs

| ■ Vegetable Pakoda Basket Per serve (~255g) 542 Kcal Served with cilantro yoghurt dip, tamarind and date reduction                         | 625  |
|--------------------------------------------------------------------------------------------------------------------------------------------|------|
| ■ Falafel with Chickpea Hummus Ner Serve (~380g) 1179 Kcal Served with pomegranate molasses, micro greens, melon seed and whole wheat pita | 625  |
| ■ Vegetable Spring Rolls                                                                                                                   | 625  |
| ■ Cocktail Samosa Per serve (~216g) 650 Kcal<br>Savoury pastry filled with spiced potato and green peas, crispy fried                      | 625  |
| ■ Tawa Paneer Per serve (~362g) 1000 Kcal Cottage cheese marinated in yoghurt and spices, cooked over a griddle                            | 625  |
| ■ Cajun Spiced Fish Fingers                                                                                                                | 1100 |
| ▲ <b>Kasundi Prawns N A</b> Per serve (~307g) 829 Kcal  Mustard marinated prawns, crumb fried, Served with kasundi mayonnaise              | 1150 |
| ■ <b>Dhungar Chicken Tikka</b> Per serve (~369g) 1176 Kcal Boneless chicken marinated in yoghurt and spices, cooked in a clay oven         | 950  |
| ■ Gosht Chapli Kebab  Per serve (~330g) 775 Kcal  Minced lamb cutlets with aromas and spices, cooked over a griddle                        | 975  |