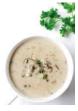

#### From the Tureen

Freshly created and masterfully crafted, heartwarming soups, served with toasted focaccia slice

| Smoked Tomato and Bell Pepper Soup       | <b>Î</b> Per serve (∼320g) 172 Kcal | 525 |
|------------------------------------------|-------------------------------------|-----|
| Served with herbed pearl millet couscous |                                     |     |

■ Himalayan Wild Mushroom and Thyme Volouté
Served with toasted charoli nut and caramelized onion salsa
525