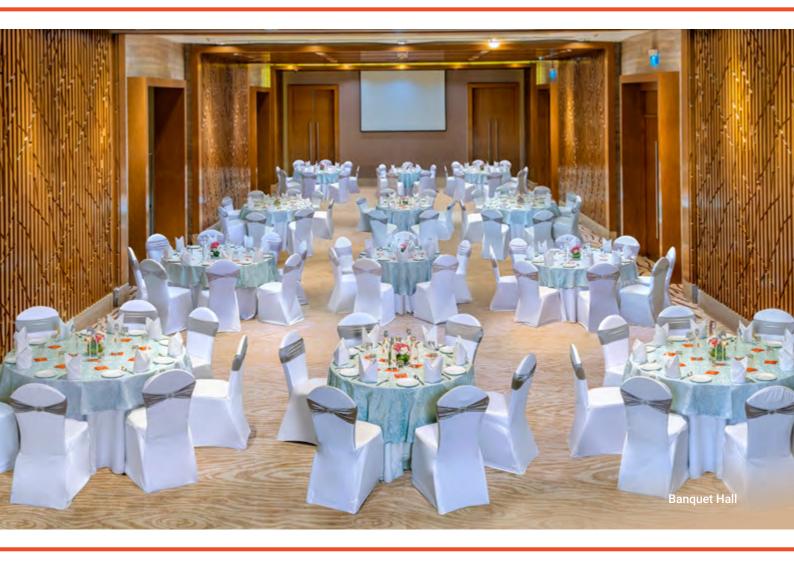

# BUSINESS & BANQUETING

The following versatile space is available for private meetings, seminars, conferences, weddings, parties and other private events:

#### HALL DIMENSIONS & SEATING CAPACITY

| VENUE                | AREA(M2) | DIMENSION<br>(LXB) (M) | U-SHAPE | THEATRE | CLASSROOM | CLUSTER<br>(ROUND TABLE) | RECEPTION |
|----------------------|----------|------------------------|---------|---------|-----------|--------------------------|-----------|
| BALLROOM             | 273      | 9.1x30                 | 80      | 300     | 170       | 150                      | 350       |
| BALLROOM - 1         | 114      | 9.1x12.5               | 30      | 84      | 54        | 42                       | 90        |
| BALLROOM - 2         | 159      | 9.1x17.5               | 48      | 114     | 90        | 84                       | 135       |
| MEETING<br>ROOMS - 1 | 55       | 7.4x7.5                | 22      | 35      | 18        | 30                       | -         |
| MEETING<br>ROOMS - 2 | 50       | 7.7x6.5                | 20      | 32      | 18        | 24                       | -         |

For Business & banqueting queries, please write to: banquetsales.whbengaluru@itchotels.in