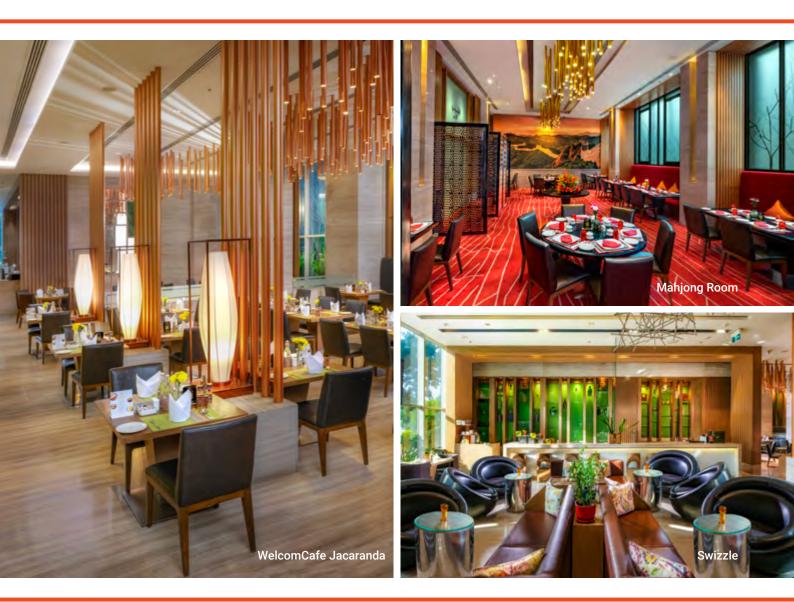

# DINING & AFTER HOURS

### WELCOMCAFÉ JACARANDA

Open 24/7, this vibrant restaurant offers a delightful selection of Indian, Oriental, and Continental cuisines, featuring lavish breakfast, lunch, and dinner buffets.

> Multicuisine Casual Dining Operational Period: All Day Dining

### SWIZZLE

Step into Swizzle, one of the city's trendiest bars, where bottled pleasures from around the world, delectable finger food, and vibrant music set the stage for an unforgettable evening. With its inviting ambiance and lively energy, it's one the perfect spots to unwind and socialize.

### MAHJONG ROOM

A gourmet restaurant adorned with hues of red and black, this gorgeous restaurant presents scrumptious dishes from the Sichuan, Hunan and Canton regions of China. Relish the wondrous flavors and aromas of the Far East at your table from 12:30 PM to 3:00 PM and 7:00 PM to 11:45 PM