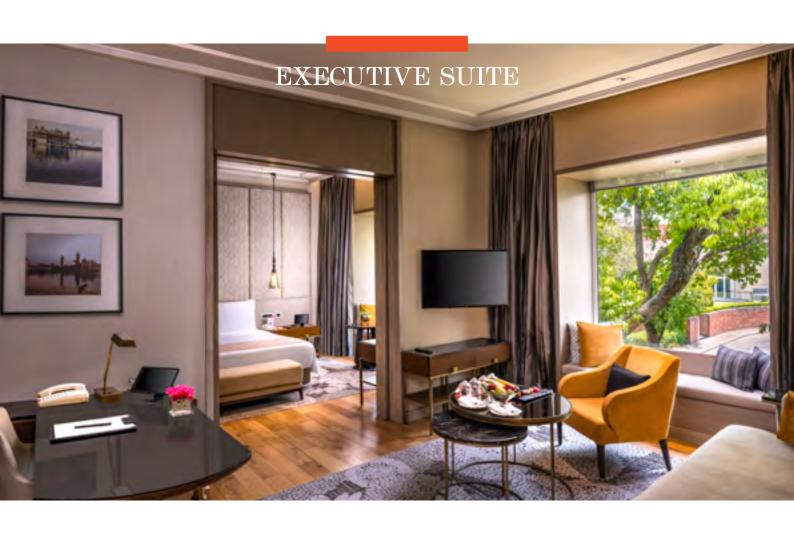

## ACCOMMODATION

101 luxurious guest rooms, including 4 Executive suites, 2 Junior suites and a Presidential suite, ranging in size from 30 sq. mt. to 134 sq. mt.

All accommodations offer:

- Complimentary internet
- · Coffee and tea making facility
- Spacious bathroom with separate shower facility, amenities & hairdryer
  - 43" smart TV
    - Day bed
- Temperature control for both summer & winter
  - · Iron and ironing board