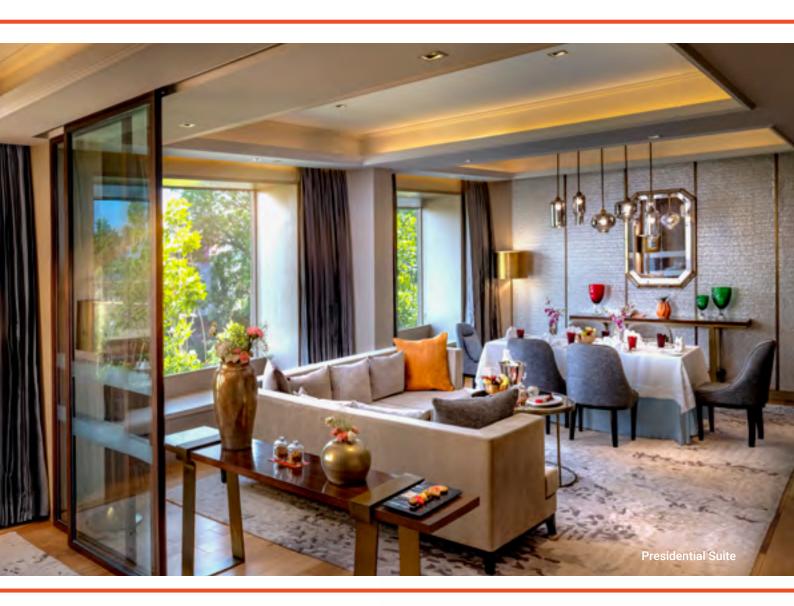

## ACCOMMODATION

101 luxurious guest rooms, including 4 Executive suites, 2 Junior suites and a Presidential suite, ranging in size from 30 sq. mt. to 134 sq. mt.

All accommodations offer:

- Complimentary internet
- · Coffee and tea making facility
- Spacious bathroom with separate shower facility, amenities & hairdryer
  - 43" smart TV
    - Day bed
- Temperature control for both summer & winter
  - · Iron and ironing board