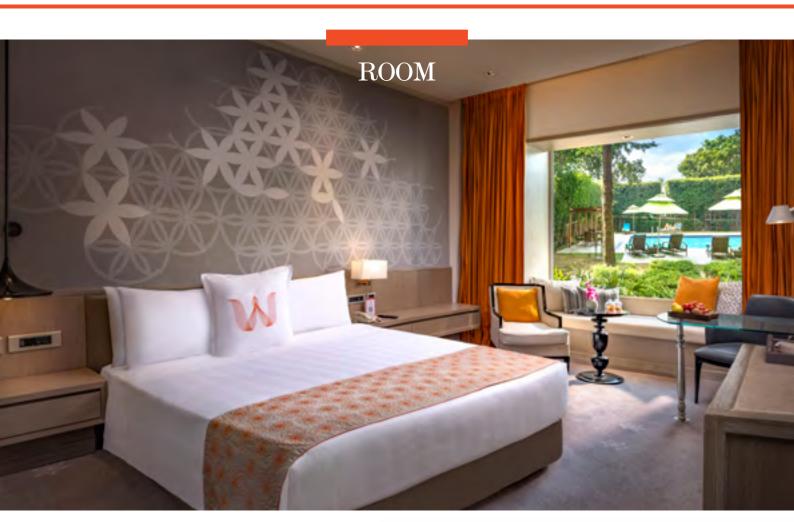

## ACCOMMODATION

101 luxurious guest rooms, including 4 Executive suites, 2 Junior suites and a Presidential suite, ranging in size from 30 sq. mt. to 134 sq. mt.

All accommodations offer:

- Complimentary internet
- · Coffee and tea making facility
- Spacious bathroom with separate shower facility, amenities & hairdryer
  - 43" smart TV
    - Day bed
- Temperature control for both summer & winter
  - · Iron and ironing board