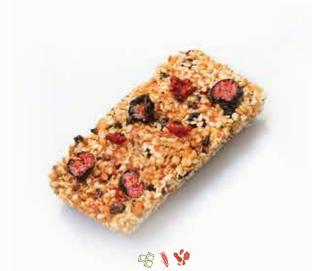

### HONEY DRY FRUIT & SEED BAR

Toasted almond & oat bar specked with chia seed

Berries & Melon Seed Bar teamed with sesame

Box of 8 pieces: ₹ 699 (150gms)

CONTAINS SUGAR CONTAINS GLUTEN CONTAINS MILK &

CONTAINS MILK & MILK PRODUCTS CONTAINS NUTS