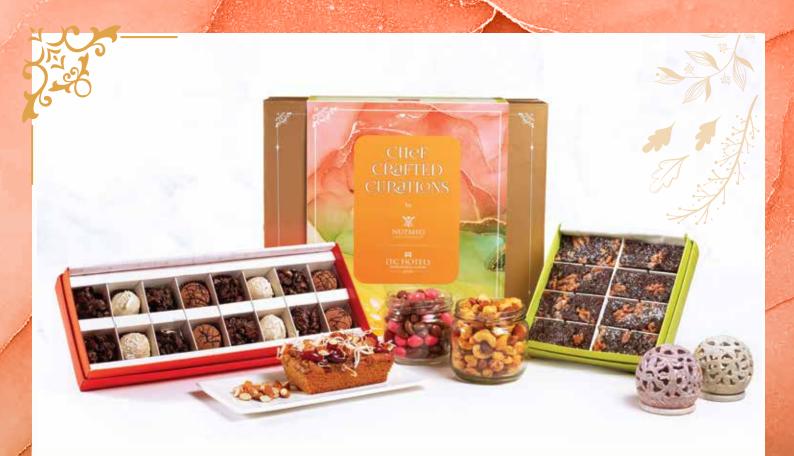

# The Festive Reserve

₹ 3,499

Hand rolled truffles & rochers

assorted variants, box of 16 pieces

Signature chocolate & nut brownie

one variant, box of 8 pieces

Festive jars

two variants, 200 gms each

**Festive dry fruit cake** one vairant, 250 gms