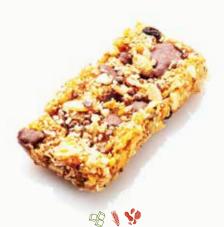

### HONEY DRY FRUIT & SEED BAR

Toasted almond & oat bar specked with chia seed

Berries & Melon Seed Bar teamed with sesame

Box of 8 pieces: ₹ 699 (150gms)

CONTAINS SUGAR CONTAINS GLUTEN CONTAINS MILK &

CONTAINS MILK & MILK PRODUCTS CONTAINS NUTS