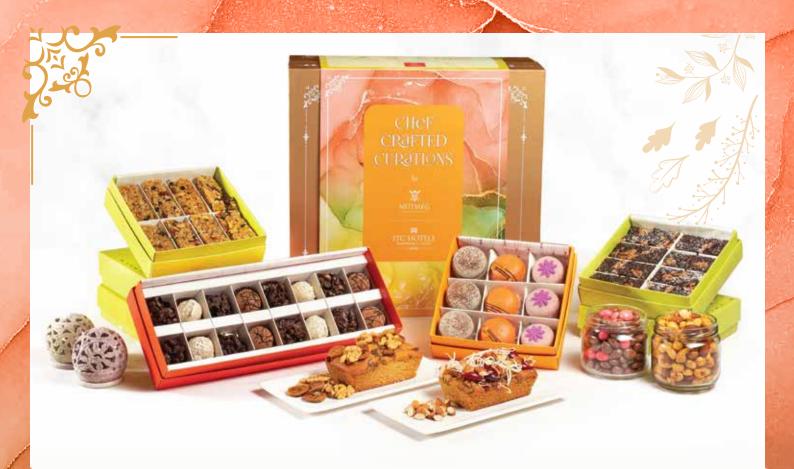

# The Deluxe Selection

₹ 6,499

Hand rolled truffles & rochers

assorted variants, box of 16 pieces

**Petit macarons** assorted variants, box of 9 pieces

**Signature chocolate & nut brownie** one variant, box of 8 pieces

**Festive dry fruit cake** two variants, box of 8 pieces each

Honey dry fruit & seed bar one variant, box of 8 pieces

**Festive jars** two variants, 200 gms each

**Almond florentine** box of 9

**Decorative tea light holders** set of two