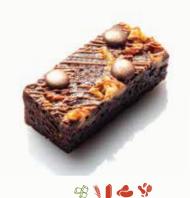

### SIGNATURE CHOCOLATE & **NUT BROWNIE**

B 11 & 59 Salted peanut & milk chocolate brownie

81165 Rippled red velvet & white chocolate brownie

81165 Hazelnut & dark chocolate brownie

Caramel & walnut fudge brownie

Box of 8: ₹ 999 (800gms)

CONTAINS SUGAR CONTAINS GLUTEN

MILK PRODUCTS