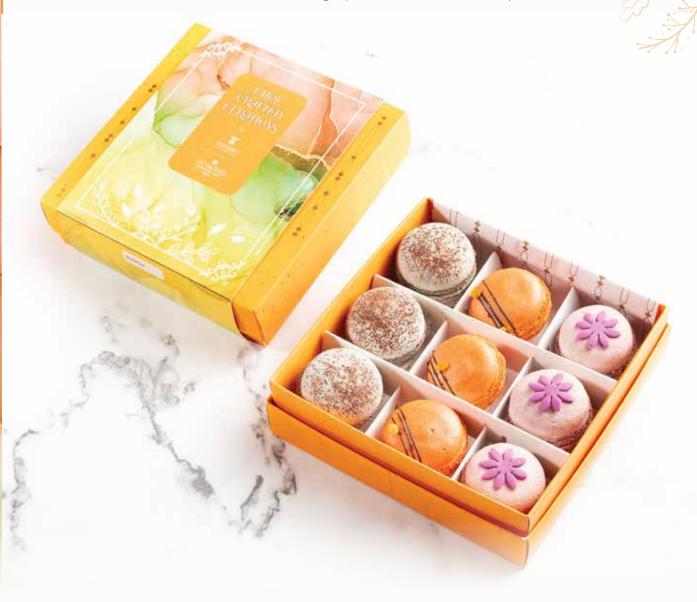

### **CHEF CRAFTED PETIT MACARONS**

In combines of : Chocolate & Coffee | Citrus & Candied Orange | Lavender & Blueberry

**Box of 9:** ₹ 999

CONTAINS SUGAR CONTAINS GLUTEN

CONTAINS SOYABEANS & THEIR PRODUCTS CONTAINS NUTS