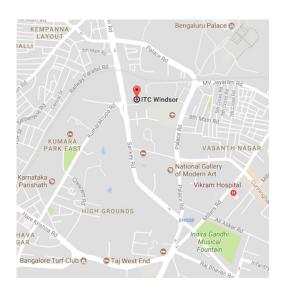

### DISTINCTIVE LOCALE

ITC Windsor is located in close proximity to prominent business and commercial areas of Bengaluru, near the historic Vidhana Soudha and opposite the Bengaluru Golf Course.

# **HOTEL MAP**

A curated ensemble of the world's most storied hotels, The Luxury Collection transcends traditional travel with singular touches and truly indigenous experiences.

ITCHOTELS.IN LUXURYCOLLECTION.COM