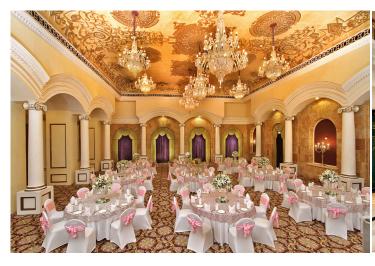

## **MEETINGS & EVENTS**

With incredible spaces and infinite possibilities, ITC Windsor presents a range of venues to suit every occasion, from the intimate to the grand. Its understated, elegant décor, effortless service and exceptional culinary repertoire ensure the success of every event.

Regency 1 – Size: 257 m<sup>2</sup> Regency 2 – Size: 171 m<sup>2</sup>

Westminister Lords – Size: 121 m<sup>2</sup> House of Lords (North) – Size: 52 m<sup>2</sup> House of Lords (South) – Size: 57 m<sup>2</sup>

Manor Club - Size: 131 m<sup>2</sup>