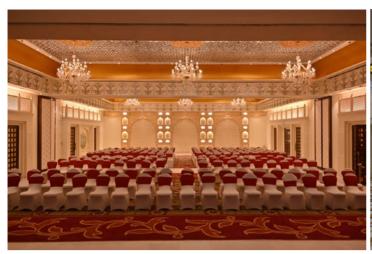

## **MEETINGS & EVENTS**

With incredible spaces and infinite possibilities, ITC Rajputana offers venues to suit every occasion. Its famed culinary prowess coupled with superlative service ensures the success of every event.

Suryavanshi Mahal 1: 159.3 sq. m. Suryavanshi Mahal 1 & 2: 318.6 sq. m. Suryavanshi Mahal 1, 2 & 3: 478 sq. m.

Pre-function Area: 304 sq. m.

Boardroom: 52 sq. m.

Resident Lounge: 135 sq. m. Meeting Room 1: 31 sq. m. Meeting Room 2: 30 sq. m. Hawa Mahal: 829 sq. m.