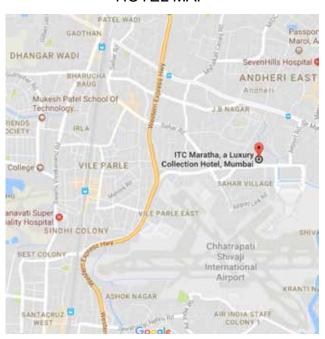

# **HOTEL MAP**

#### DISTINCTIVE LOCALE

In a rare, quiet spot, conveniently located a mile from the Mumbai International Airport, ITC Maratha is in close proximity to the bustling business districts of north and central Mumbai.