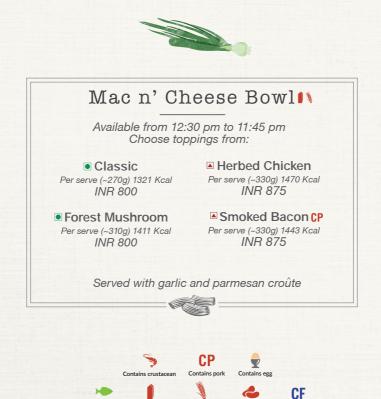

# Mains

Available from 12:30 pm to 11:45 pm

Mac n' Cheese Bowl Choose toppings from:

Classic Per serve (~187g) 415 Kcal INR 525

Broccoli and peas Per serve (~212g) 448 Kcal INR 525

Shredded chicken Per serve (~212g) 471 Kcal INR 575

Served with cheesy garlic toasts