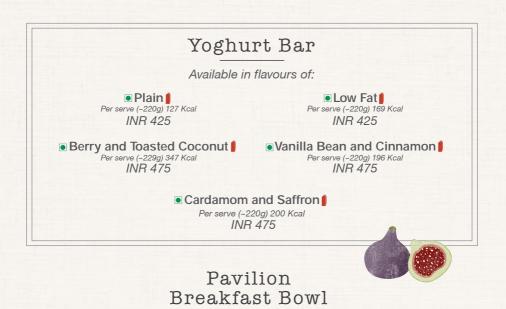

Add: INR 75

Turn your 'potted' yoghurt into a breakfast bowl by selecting any yoghurt variants with add-ons of:

Muesli \*\* 
Per serve (~5g) 20 Kcal

Diced Mixed Fruits
 Per serve (~9g) 4 Kcal

Charoli Nuts Per serve (~4g) 3 Kcal

Toasted Coconut Flakes
 Per serve (~3g) 20 Kcal

Pumpkin Seeds Per serve (~4g) 23 Kcal

Pehelgam Apricots
 Per serve (~6g) 3 Kcal

All government taxes are excluded in prices. All prices in Indian Rupees. We levy no service charge.