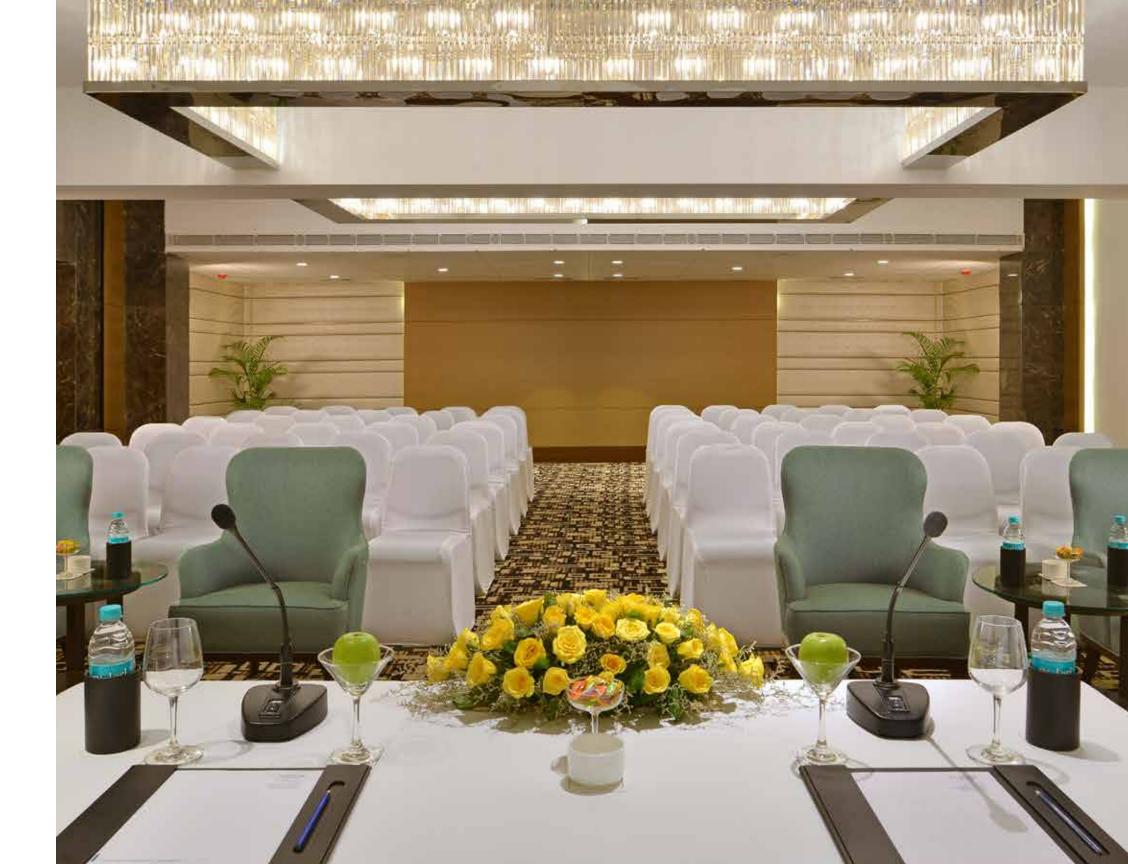

## Charging Station for EV

Laundry

Currency Exchange

Travel Assistance

A premium setting for your perfect event.

Fortune Park Sishmo Bhubaneswar basks in an idyllic setting of natural light, modern interiors and impeccable hospitality, making it a preferred venue for various types of conference, meetings and social functions. Located on the ground floor, Kalinga 1, the pillar-free banquet hall with a pre-function area is suitable for both corporate and social events with cocktail dinners for up to 150 guests. On the first floor, Kalinga 2 offers ample space for intimate functions or team building sessions for up to 60 guests.

Key facilities for banquets

- Projector Microphone DJ Florist

Multiple LED screens

Event Managers

## A dreamy setting for your perfect event

| Area      | Seating Style (Capacity)                       |                                                          |                                                                              |                                                                                                   |
|-----------|------------------------------------------------|----------------------------------------------------------|------------------------------------------------------------------------------|---------------------------------------------------------------------------------------------------|
| (Sq. mt.) | U-Shape                                        | Cluster                                                  | Theatre                                                                      | Reception                                                                                         |
| 126       | 50                                             | 48                                                       | 100                                                                          | 100                                                                                               |
| 57        | -                                              | -                                                        |                                                                              | -                                                                                                 |
| 76        | 20                                             | 20                                                       | 50                                                                           | 40                                                                                                |
| 12        | -                                              | -                                                        |                                                                              | -                                                                                                 |
| 16        | 10                                             | -                                                        |                                                                              | -                                                                                                 |
| 11        | 6                                              |                                                          |                                                                              |                                                                                                   |
|           | (Sq. mt.)<br>126<br>57<br>76<br>12<br>12<br>16 | (Sq. mt.) U-Shape   126 50   57 -   76 20   12 -   16 10 | (Sq. mt.) U-Shape Cluster   126 50 48   57 - -   76 20 20   12 - -   16 10 - | (Sq. mt.) U-Shape Cluster Theatre   126 50 48 100   57 - - -   76 20 20 50   12 - - -   16 10 - - |