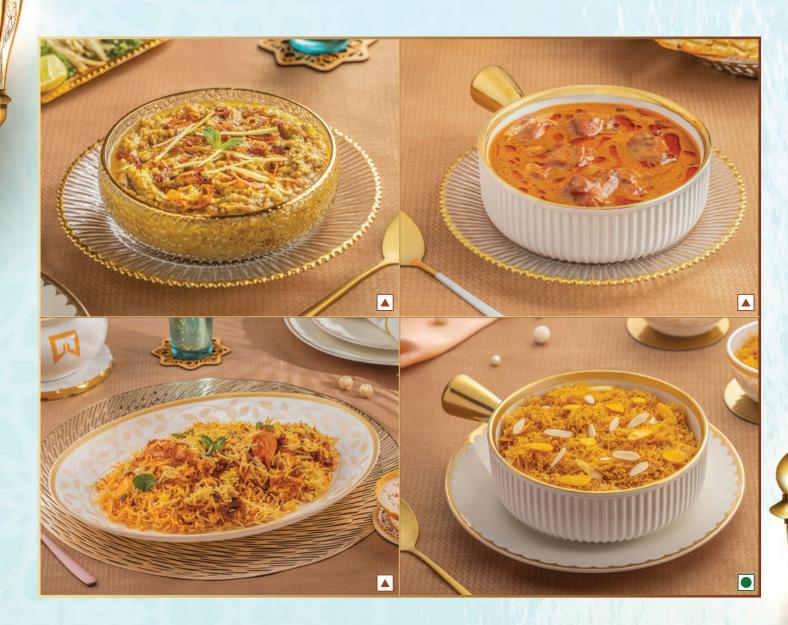

### 🖪 Haleem 🛚 🕅 🐓

A traditional recipe dating back in time, this preparation is made with ground wheat, lamb, lentils and select spices

1216Kcal / ~500 gms

INR 1,299/-

#### Murgh Yakhni Pulao

This spring chicken and long-grain basmati rice pulao is flavoured with aromatic spices and generous amounts of slow cooked onions that both tinge and enrich this preparation

1126Kcal / ~810 gms

#### Seviyon Ka Muzzaffar

A classic dessert of saffron infused vermicelli, doused in sugar syrup and sprinkled with almonds and cashews 712Kcal / ~222 gms

INR 699/-