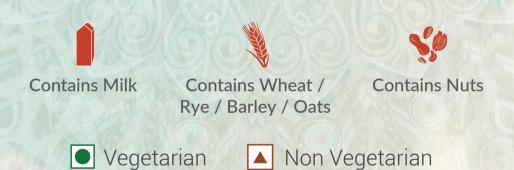

### **ALLERGEN AND DIETARY INDICATORS**

Our menus indicate approximate value of serving size for menu items, indicated by the approx. sign (~). An average active adult requires 2,000 kcal energy per day, however, calorie needs may vary.

While ordering please inform our associate in case you are allergic to any of the following ingredients:

Cereals containing gluten - i.e., wheat, rye, barley, oats, spelt or their hybridized strains and products of these Milk & milk products | Peanuts, tree nuts and their products Our chef would be delighted to design your meal without them. Vegetable Oil I Butter I Desi Ghee used in preparations

#### Contains Milk Contains Wheat Contains Nuts

Contains Milk Contains Wheat

**Contains Nuts** 

Images are for representative purposes only. All prices are in Indian Rupees and are exclusive of Government Taxes. We levy no service charge. VEGETARIAN