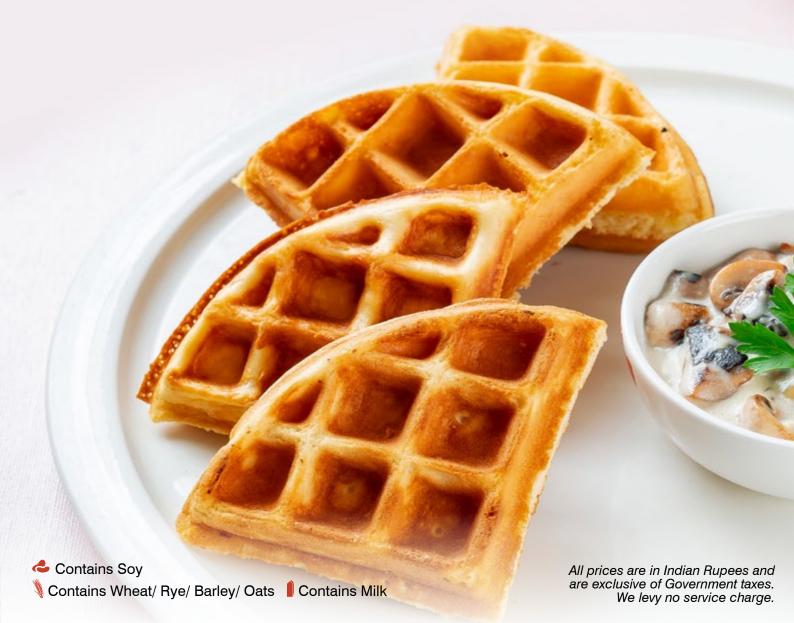

## Signature Waffle

- Classical waffle with cinnamon cream, berry compote & chocolate sauce \( \bigcirc \cdot \) Per Serve (910g) ~1695 Kcal
- 525
- Savoury cheese waffle with a side of creamy mushroom & tomato confit 🐧 🛚 🚓 🕬 Per Serve (1000g) ~2089 Kcal