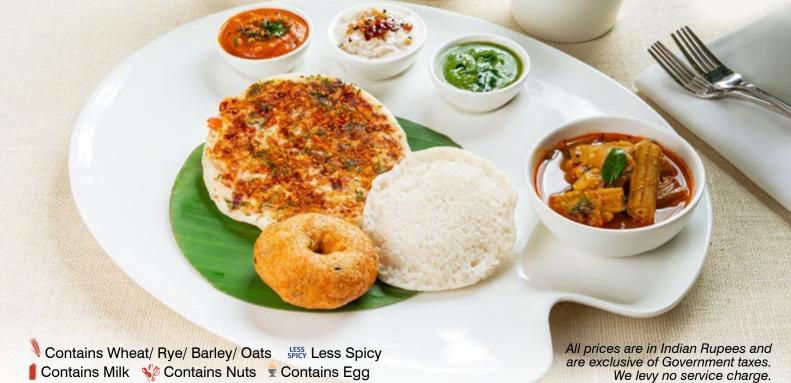

## SOUTH INDIAN SELECTION (Serves one)

One piece each of idli, medhu vada and onion podi uthappam, accompanied with upma.

All of above served with sambhar, coconut chutney, tomato chutney, coriander chutney

All preparations from the 'Indian Breakfast Tiffin' are accompanied with:

Per Serve (870g) ~1502 Kcal