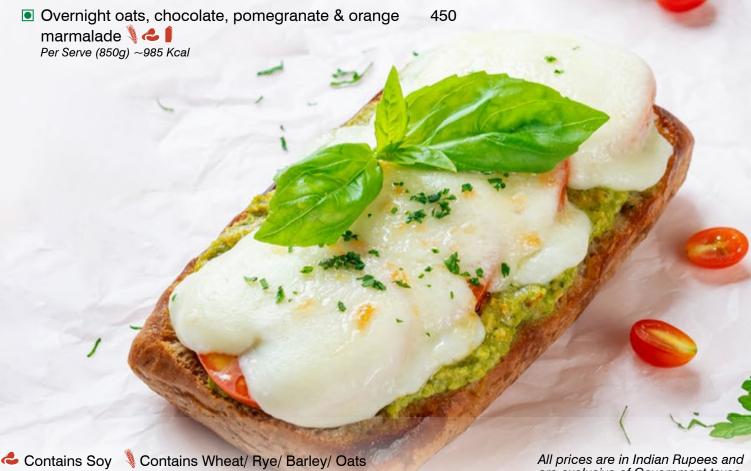

### **Breakfast Jars**

Pavilion bircher muesli with pumpkin & 450 melon seeds 🌂 🐍 📗 Per Serve (820g) ~1125 Kcal

Overnight oats, chocolate, pomegranate & orange 450 marmalade 🌂 📤 📗

₹

525